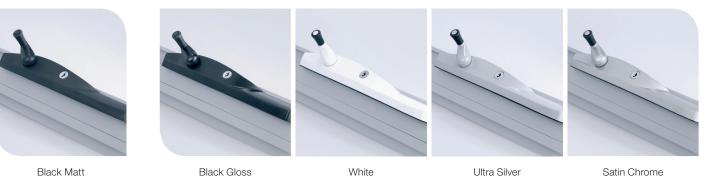

| 52mm                                   |  |
|----------------------------|----------------------------------------|--|
| Maximum window height      | 1500mm                                 |  |
| Maximum panel width        | 2000mm                                 |  |
| Maximum panel weight       | 32kgs                                  |  |
| Maximum water rating       | 450Pa                                  |  |
| Maximum wind rating        | 4500Pa ULS                             |  |
| Maximum glass thickness    | 12.38mm (single glazed)<br>24mm (IGUs) |  |
| Maximum acoustic rating    | Rw35                                   |  |
| Maximum bushfire attack le | evel BAL 40                            |  |



## Hardware Options

STANDARD

Key lock options shown

UPGRADES





#### Phone 07 4969 2525

8 Brickworks Court Glenella QLD 4740

Fax 07 4969 2500

Trading Hours

 Monday to Friday
 7.00am - 5.00pm

 Saturday
 8.00am - 12.00pm

 Sunday
 Closed

www.porterscando.com.au/glass-and-aluminium.html