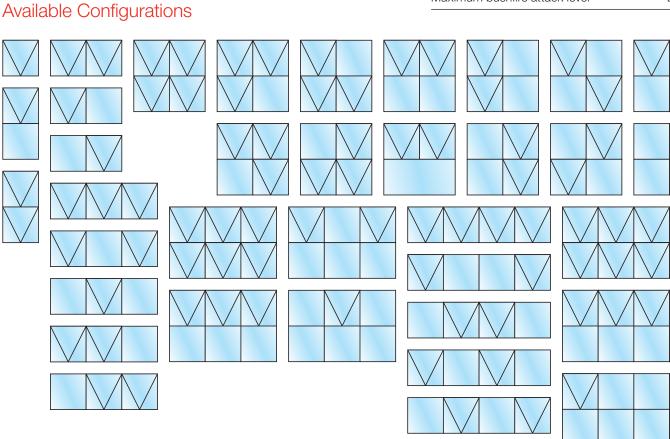

### Features and Benefits

- Modern slimline design
- Optional lockable gear winder
- Integrated screening does not interfere with winder
- Full joint sealing for superior weather proofing performance
- Wide glazing pockets for superior acoustic and thermal performance