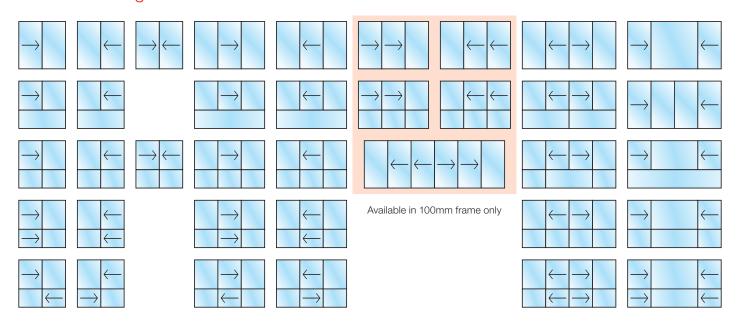

--------------------------|
| Maximum window height        | 2000mm (without low lites)             |
| Maximum window width         | 5400mm                                 |
| Maximum panel width          | 1350mm                                 |
| Maximum panel weight         | 100kgs                                 |
| Maximum water rating         | 600Pa                                  |
| Maximum wind rating          | 6000Pa ULS                             |
| Maximum glass thickness      | 12.76mm (single glazed)<br>20mm (IGUs) |
| Maximum acoustic rating      | Rw33                                   |
| Maximum bushfire attack leve | BAL 40                                 |
|                              |                                        |

#### Available Configurations



#### Hardware Options

Key lock options shown

#### STANDARD



Black Matt



Black Gloss



White

#### **UPGRADES**



Ultra Silver



Satin Chrome



Phone 07 4969 2528

8 Brickworks Court Glenella QLD 4740

Fax 07 4969 2500

#### Trading Hours

Monday to Friday 7.00am - 5.00pm
Saturday 8.00am - 12.00pm
Sunday Closed