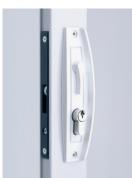

#### Hardware Options

Key lock options shown

#### STANDARD

Black Matt

Black Gloss

White