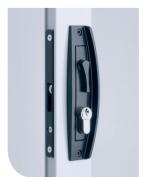

#### Hardware Options

Key lock options shown

#### STANDARD

Black Matt

Black Gloss

White