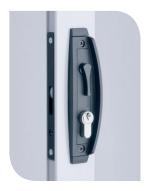

0mm (without low lites)             |
| Maximum window width         | 5400mm                                 |
| Maximum panel width          | 1350mm                                 |
| Maximum panel weight         | 100kgs                                 |
| Maximum water rating         | 600Pa                                  |
| Maximum wind rating          | 6000Pa ULS                             |
| Maximum glass thickness      | 12.76mm (single glazed)<br>20mm (IGUs) |
| Maximum acoustic rating      | Rw33                                   |
| Maximum bushfire attack leve | BAL 40                                 |
|                              |                                        |

#### Available Configurations



#### Hardware Options

Key lock options shown

#### STANDARD



Black Matt



Black Gloss



White

#### **UPGRADES**



Ultra Silver



Satin Chrome



Phone 07 4969 2528

8 Brickworks Court Glenella QLD 4740

Fax 07 4969 2500

#### Trading Hours

Monday to Friday 7.00am - 5.00pm
Saturday 8.00am - 12.00pm
Sunday Closed