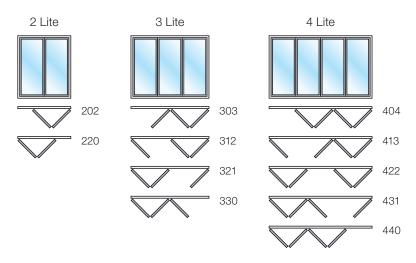

## **Available Configurations**

### Bi-Fold Numbering

eg: 321 (View from left to right)

| 3            | 2                            | 1                             |
|--------------|------------------------------|-------------------------------|
| Total panels | No of panels opening to left | No of panels opening to right |