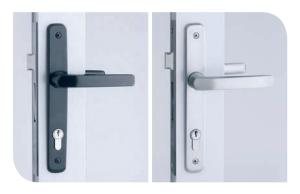

# Hardware Options

Key lock options shown

**STANDARD** 

**UPGRADES** 

Satin Chrome Black Gloss

**HANDLES** 