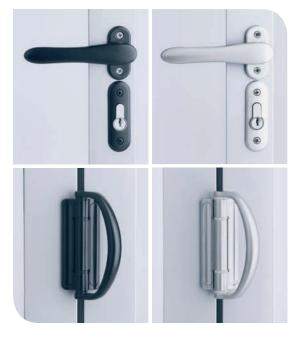

# Hardware Options

Key lock options shown

**STANDARD** 

**UPGRADES** 

Satin Chrome Black Gloss

**HANDLES** 