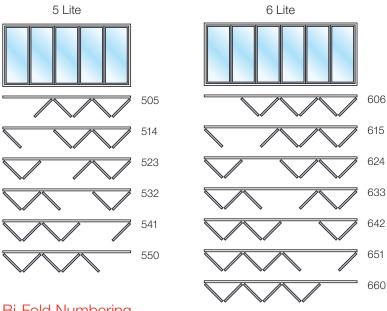

## **Available Configurations**

### Bi-Fold Numbering

eg: 321 (View from left to right)

| 3            | 2                            | 1                             |
|--------------|------------------------------|-------------------------------|
| Total panels | No of panels opening to left | No of panels opening to right |