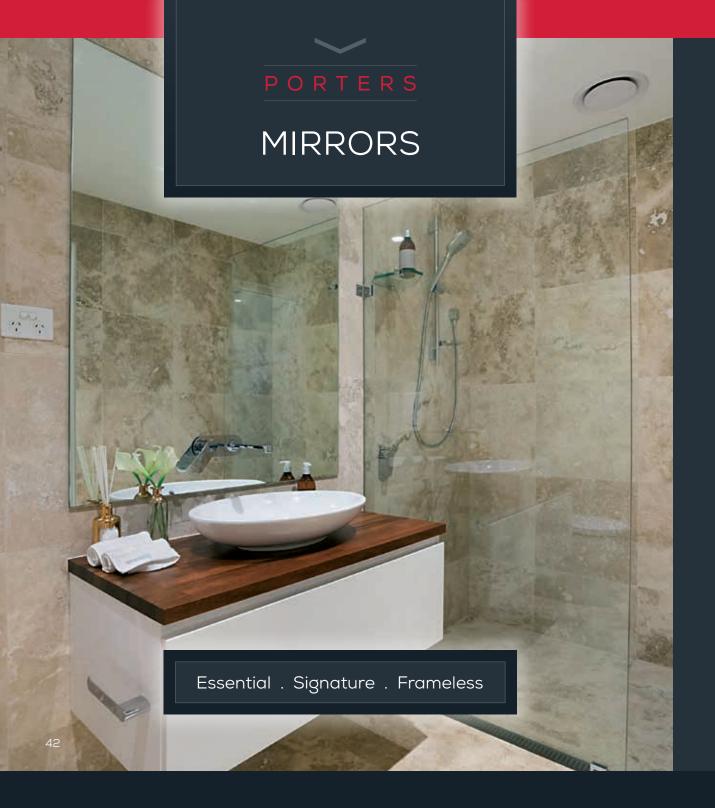

#### Essential Mirror

Maximise feelings of spaciousness and add a stylish touch to your bathroom with our **Essential mirrors**.

# Signature Mirror

Create the illusion of a frameless mirror while enjoying all the benefits of a framed one with our Signature mirrors.

Designed with our unique micro-frame, these mirrors are sturdy, stylish and chic. They can be installed in your bathroom or strategically placed in other rooms to create the illusion of openness and light.

#### Frameless Mirror

Add a touch of elegance and a generous dash of class to your bathroom with Bradnam's Frameless mirrors.

The perfect complement to our Frameless shower screens, our Frameless mirrors are also a stunning stand-alone

Available in maxi sizes, they'll transform any bare wall into a splendid showcase that will have all your friends green with envy.

Choose from a standard flat polished edge or a 20mm bevelled edge for added elegance.