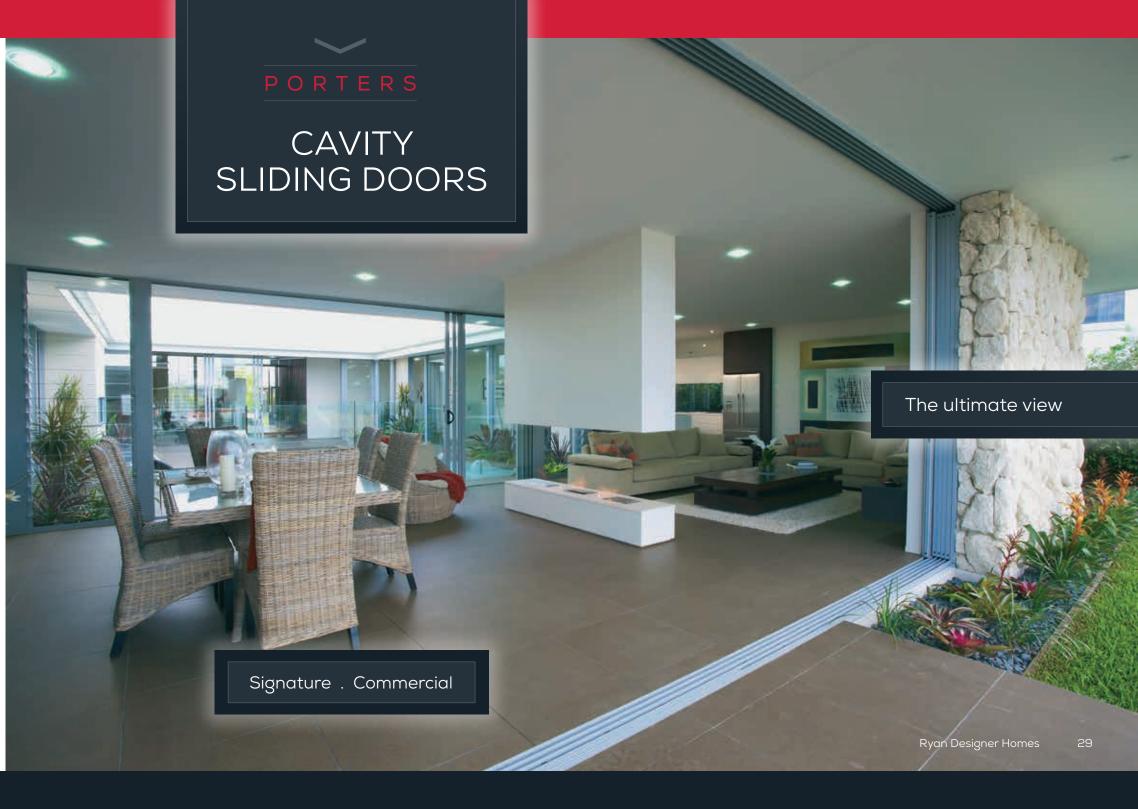

### DOOR RANGE

| SLIDING DOORS        | 26 |
|----------------------|----|
| CORNER SLIDING DOORS | 28 |
| CAVITY SLIDING DOORS | 29 |
| HINGED DOORS         | 30 |
| BI-FOLD DOORS        | 32 |

Designed with aesthetic, lifestyle and performance features firmly in mind, sliding doors are a practical way to maximise views and natural light in your home. With standard, oversize and innovative options, you're sure to find a door that suits your home.

## Premium Features

## Signature & Commercial Only

- Innovative corner and cavity configurations allow for the creation of luxury indoor/outdoor spaces
- Single and double glazing options provide thermal and acoustic insulation