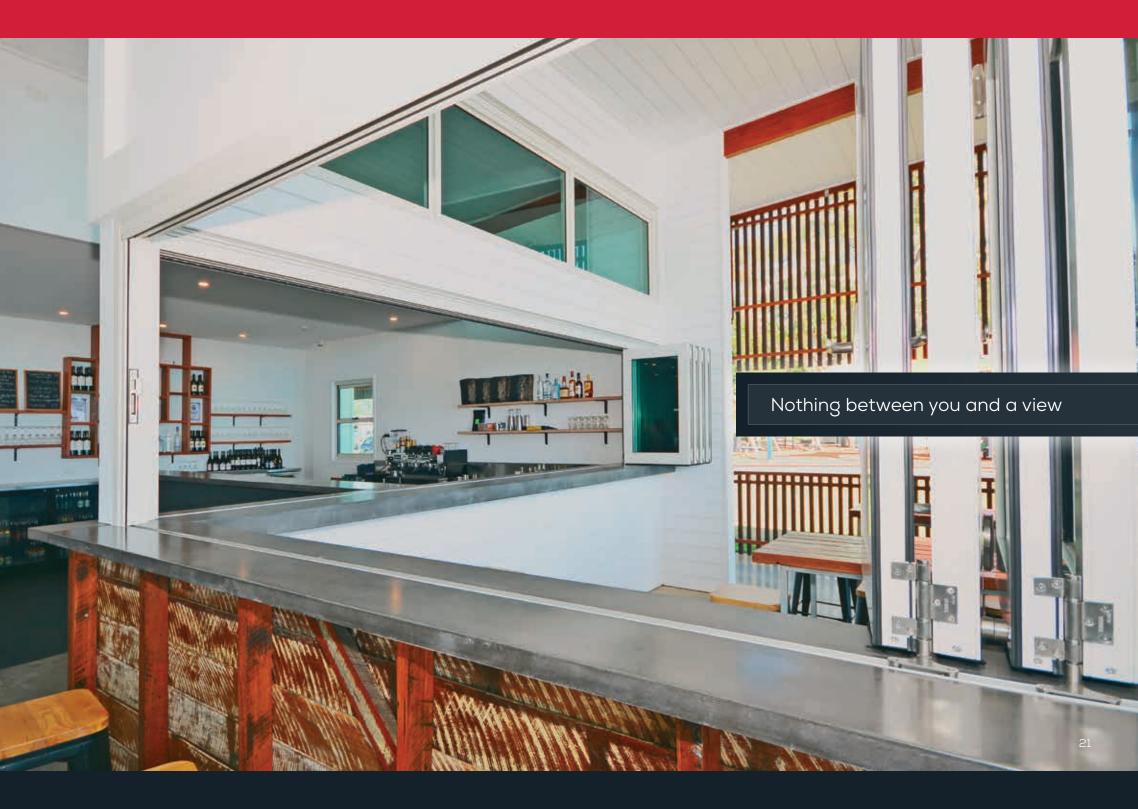

Whether you're after wide opening spaces, unobstructed views, or a stylish and functional servery window, our bi-fold windows have got you covered. Secure, versatile and chic, Bradnam's bi-fold window collection features all the bells and whistles you need – including some you probably haven't thought of yet.

### Signature . Commercial

- · Ideal for indoor-outdoor entertainment in your home or business when installed as a servery window
- Multiple stacking configurations allow you to choose windows that stack to one or both sides
- Easy opening and smooth sliding thanks to precision engineered roller system
- Robust 100mm frames ensure durability and superior strength