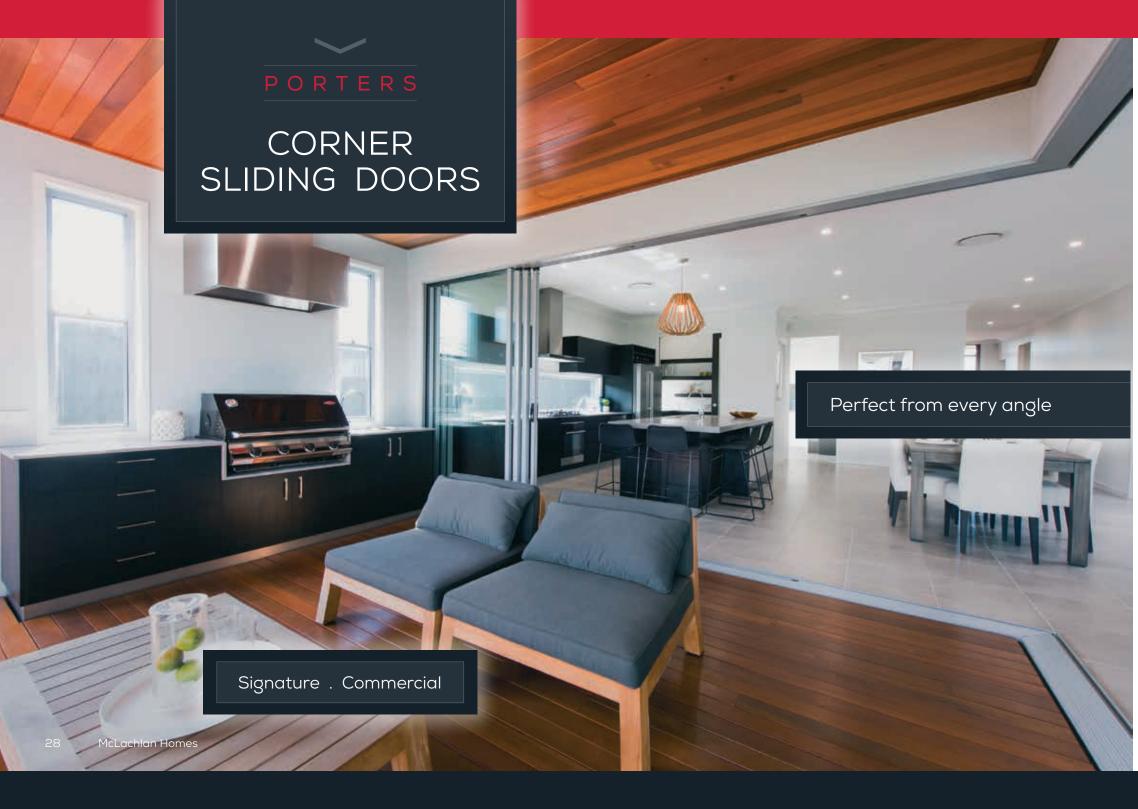

### DOOR RANGE

| SLIDING DOORS        | 26 |
|----------------------|----|
| CORNER SLIDING DOORS | 28 |
| CAVITY SLIDING DOORS | 29 |
| HINGED DOORS         | 30 |
| BI-FOLD DOORS        | 32 |

Designed with aesthetic, lifestyle and performance features firmly in mind, sliding doors are a practical way to maximise views and natural light in your home. With standard, oversize and innovative options, you're sure to find a door that suits your home.

## Premium Features

## Signature & Commercial Only

- Innovative corner and cavity configurations allow for the creation of luxury indoor/outdoor spaces
- Single and double glazing options provide thermal and acoustic insulation