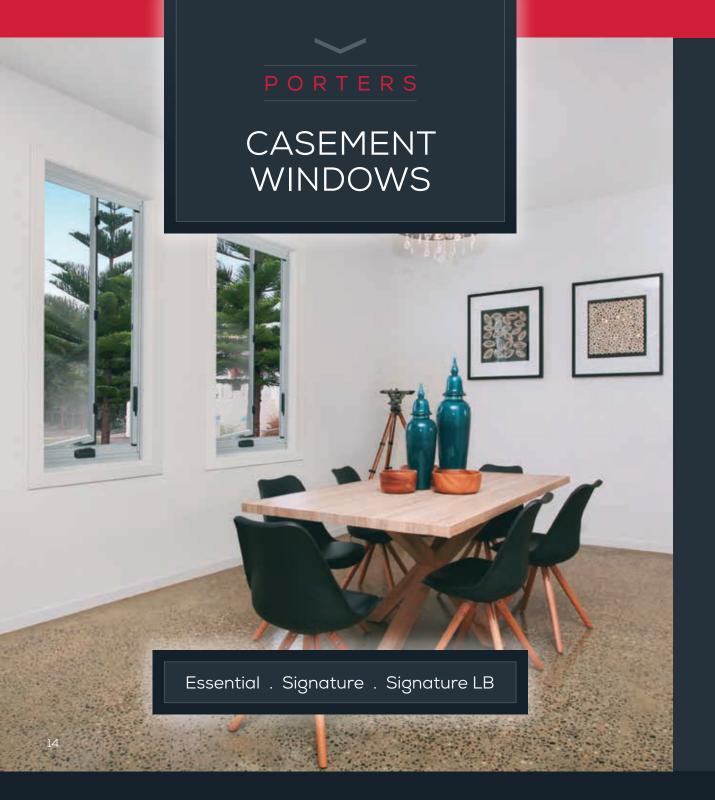

## Signature & Commercial Only

- Feature window potential when combined with fixed lites
- Superior strength and integrity with 100mm aluminium frame width

If you're looking to invite fresh air into your home, you can't look past casement windows. Strong, secure and stylish, our casement windows are a long established favourite with a range of practical benefits. An old-style favourite reimagined in a contemporary setting.

## Hey Features & Benefits

## Essential . Signature . Signature LB

- Increased natural ventilation thanks to a near 90-degree opening angle
- Accentuated picturesque views with 'picture frame' look created with improved mitre joints
- Easy operation thanks to stainless steel stays (supports)
- Optional internal glazing system ideal for upper storey windows

## Premium Features

## Signature LB only

- Comprehensive security with unique lever and key operated multi-point locking system
- · Curtain-friendly design protects your window furnishings thanks to folding handles

Double Hung windows allow you to enjoy the benefits of natural light and air in any context in your home, including areas with limited opening spaces. They are secure, easy to operate and available in a range of sizes and configurations.