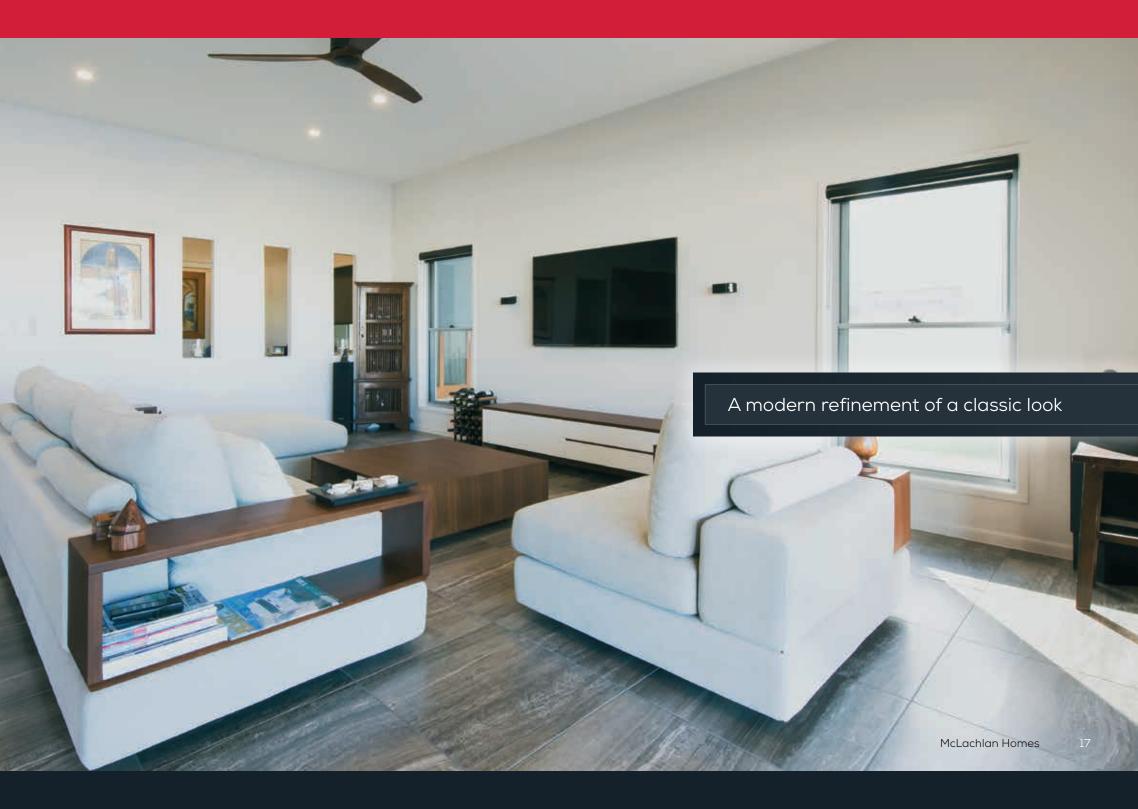

## Signature LB only

- Comprehensive security with unique lever and key operated multi-point locking system
- · Curtain-friendly design protects your window furnishings thanks to folding handles

Double Hung windows allow you to enjoy the benefits of natural light and air in any context in your home, including areas with limited opening spaces. They are secure, easy to operate and available in a range of sizes and configurations.

## Hey Features & Benefits

## Essential . Signature

- Easily adjustable airflow can be directed through the top, bottom or both sashes
- Pedestrian-friendly design keeps your family safe with non-projecting sashes
- Aesthetic symmetry with other Bradnam's products for seamless design integration
- Easy window movement thanks to carefully engineered spring balances

## Premium Features

## Signature Only

- Easy to operate thanks to multi-spring balance system
- Thermal and acoustic insulation available with single and double glazing options

When it comes to enjoying a breath of fresh air, louvre windows have got your back. A modern take on a golden oldie, our louvre windows are easy to clean and easy to operate. They can be locked in position and can be combined with insect or security screens for protection against unwanted visitors.