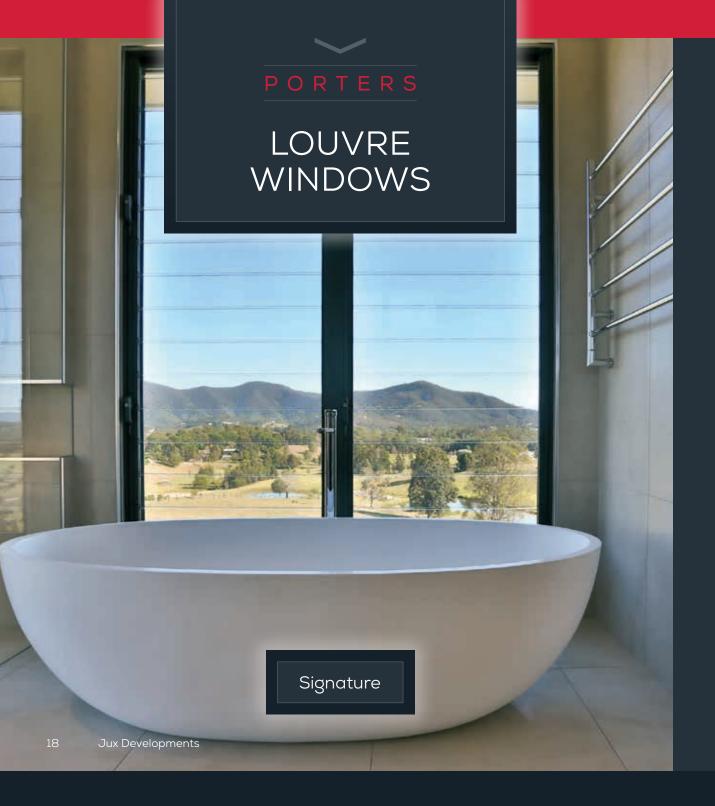

## Signature Only

- Easy to operate thanks to multi-spring balance system
- Thermal and acoustic insulation available with single and double glazing options

When it comes to enjoying a breath of fresh air, louvre windows have got your back. A modern take on a golden oldie, our louvre windows are easy to clean and easy to operate. They can be locked in position and can be combined with insect or security screens for protection against unwanted visitors.

## Hey Features & Benefits

- Maximum natural ventilation and air flow when fully open
- Easy clean design with the ability to clean both sides of the window from inside your home
- Multiple blade options including glass, timber and aluminium
- Security and safety features including handle locks
- Ideal for secure ventilation when installed above Bradnam's doors (doors can be locked while louvres are left open)