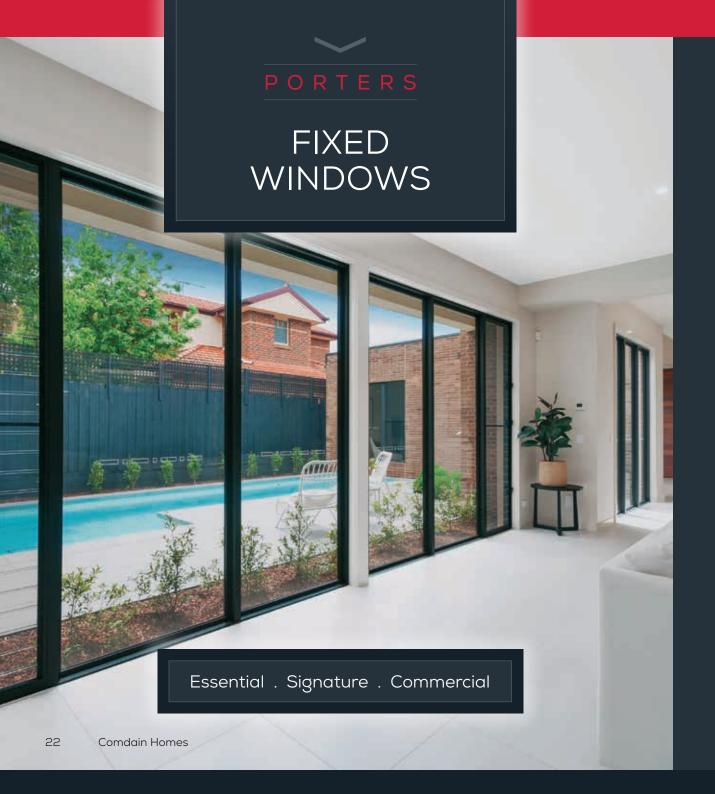

## Commercial Only

- Multi-point lever compression locks for enhanced security on access panels
- Stainless steel hinges allow for trouble-free operation

With their picture frame look and concealed fixings, our **fixed windows** allow you to showcase extensive views and invite maximum natural light into your home. Great as a standalone feature, or the perfect companion for our other windows and doors.

## Hey Features & Benefits

### Essential . Signature . Commercial

- Safety-first design with no exposed sharp edges
- · Concealed fixings provide a beautiful, clean finish
- Feature window potential when combined with other Bradnam's windows and doors
- Complements other windows and doors as a side lite or hi lite

## Premium Features

### Signature & Commercial Only

- Superior strength with robust 100mm frames
- Ability to re-glaze internally ideal for multi storey projects