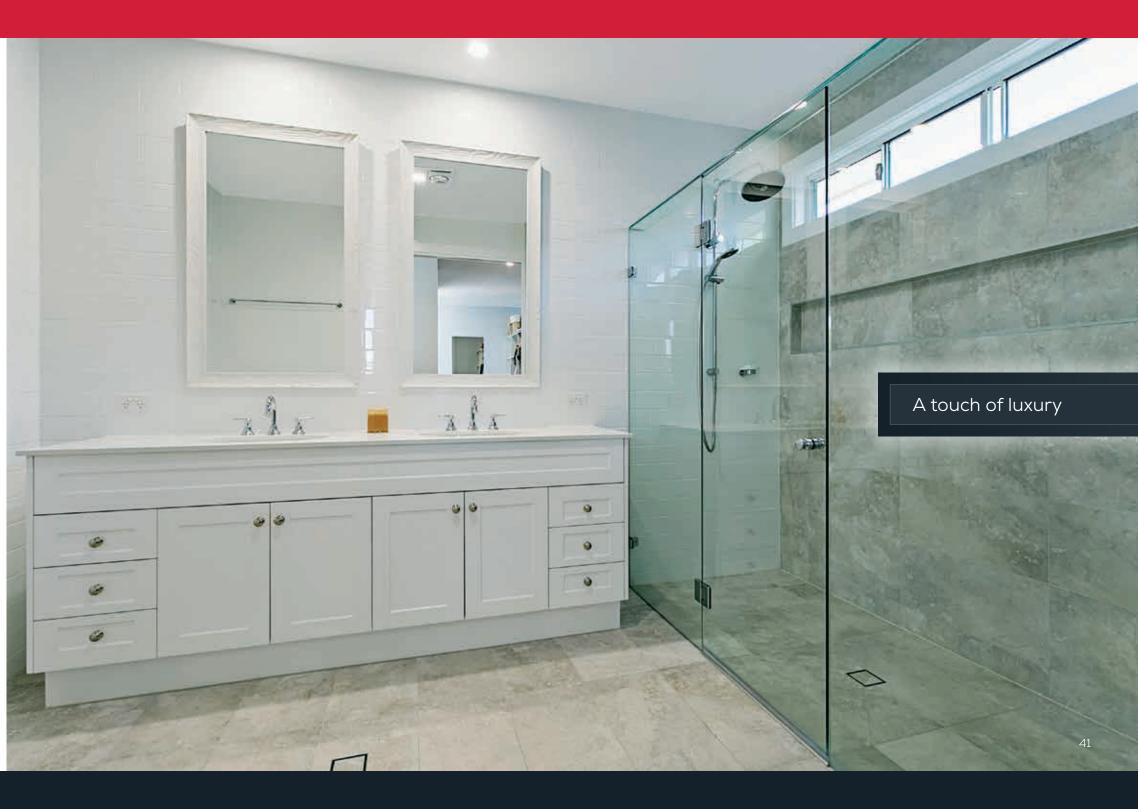

Note: Internal products may be subject to local variation. Speak to a sales representative to confirm availability.

Complete your modern bathroom with our full framed Essential shower screens or semi-frameless Signature shower screens. Blending style, safety, practicality and performance, both shower screens are popular choices. Thanks to our multiple configurations, you're sure to find a shower screen to suit your bathroom.

#### Signature Only

- Chrome handle and chrome covered pivot blocks
- Glazed with 6mm safety glass for added strength

The **Frameless shower screen** collection is Bradnam's premium shower screen product. Modern, practical, and stunning, these shower screens are made from superior strength 10mm safety glass. Strong but elegant, they're the perfect, stylish luxury for any contemporary home.