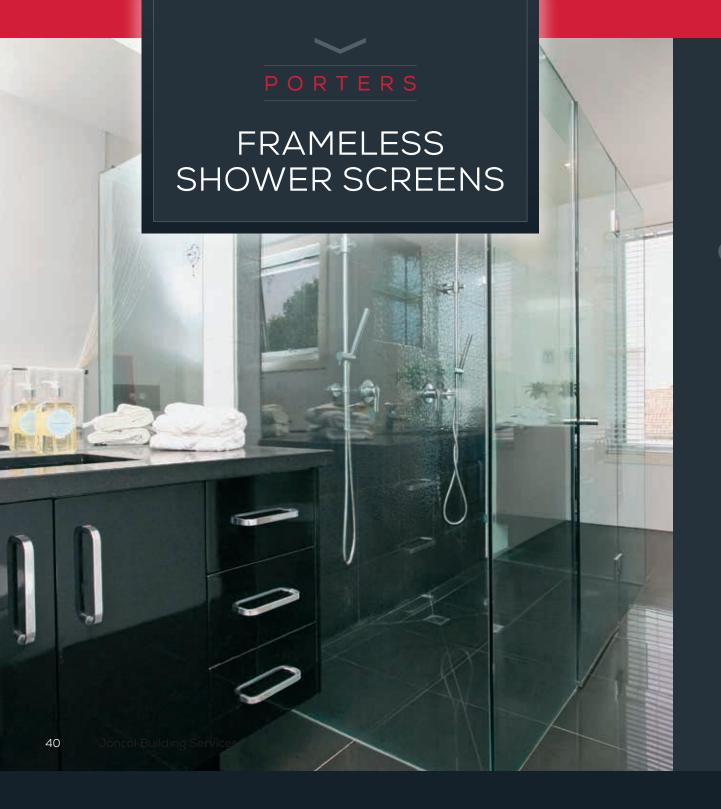

#### Signature Only

- Chrome handle and chrome covered pivot blocks
- Glazed with 6mm safety glass for added strength

The **Frameless shower screen** collection is Bradnam's premium shower screen product. Modern, practical, and stunning, these shower screens are made from superior strength 10mm safety glass. Strong but elegant, they're the perfect, stylish luxury for any contemporary home.

# Hey Features & Benefits

- Easy to clean and maintain no tracks or channels to encourage mould or mildew
- No risk of corrosion or rust
- Discreet handle does not distract from the 'frameless' look
- Premium quality fitting for trouble-free operation