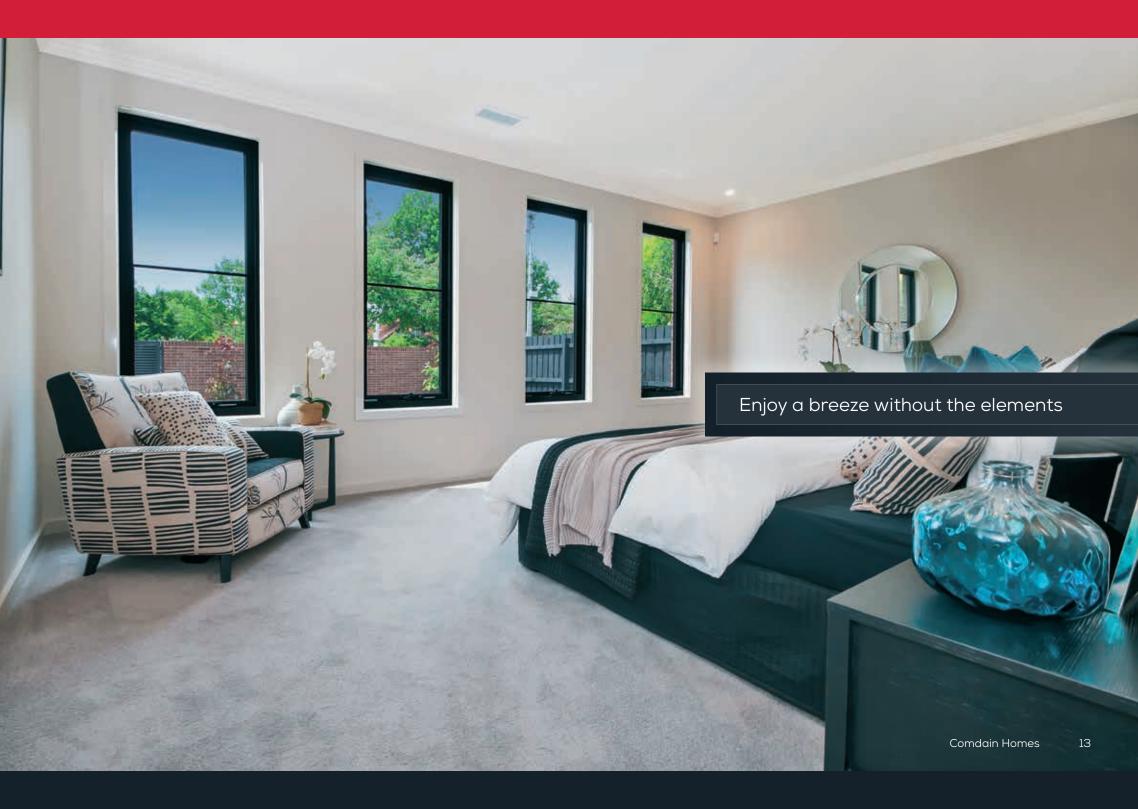

## Signature Only

- Flexible entertaining solutions with configurations designed to be used in an indoor/outdoor servery
- Superior strength and integrity with 100mm aluminium frame width

If you want windows that can provide natural ventilation year-round and invite natural light into your home, our awning windows are exactly what you've been looking for. They can be combined with fixed windows to create 'feature windows' or maximise natural light and your view.

### Essential . Signature . Commercial

- Natural ventilation year-round, with a top hinged design that allows air-flow even during light rain showers
- Optional opening restrictions for improved safety of upper storey windows
- 'Picture frame' look created with improved mitre joints
- Greater stability with sashes hung from a concealed heavy duty bar