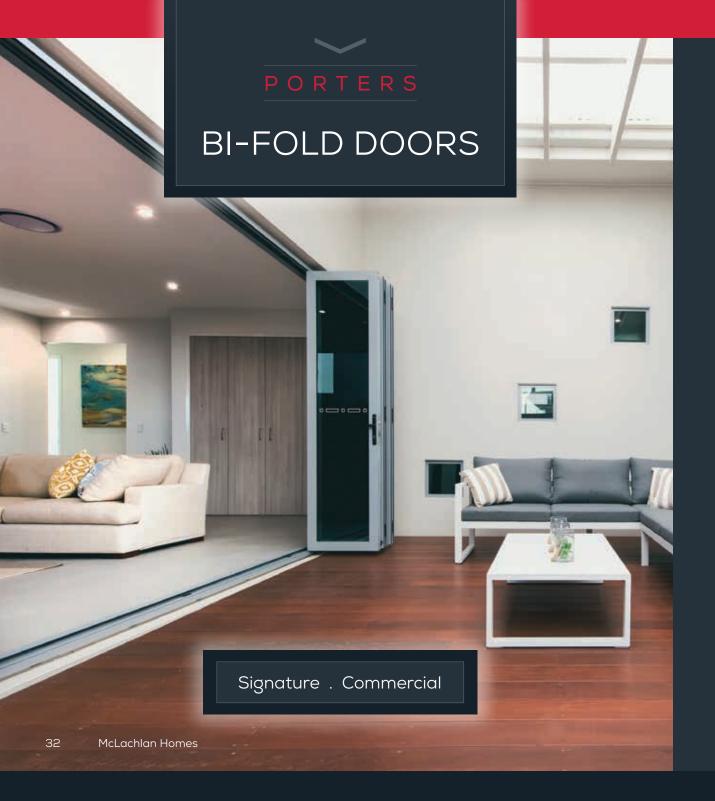

## Commercial Only

- Architectural hardware customisation thanks to compatibility with a broad range of options
- Maximum strength and rigidity courtesy of heavy duty 50mm sash

With customisable folding options, superior security and an easy to operate design, it's no wonder our **bi-fold doors** are a long-term popular choice for residential and commercial indoor-outdoor entertainment areas. With standard configuration options available, including your choice of doors between 2 and 6 panels, integrating our bi-fold doors into your design couldn't be easier.

## Signature . Commercial

- Perfectly suited to indoor-outdoor entertainment areas thanks to fully folding doors
- Full openings allow you to maximise living space
- Effortless opening and closing thanks to precision engineered roller system
- Reliable year-round weatherproofing with shrink-resistant Santoprene seals

## Commercial Only

- Multi-point lever compression locks provide dependable security on access panels
- Durable stainless steel hinges allow for trouble-free operation - even for larger door panels