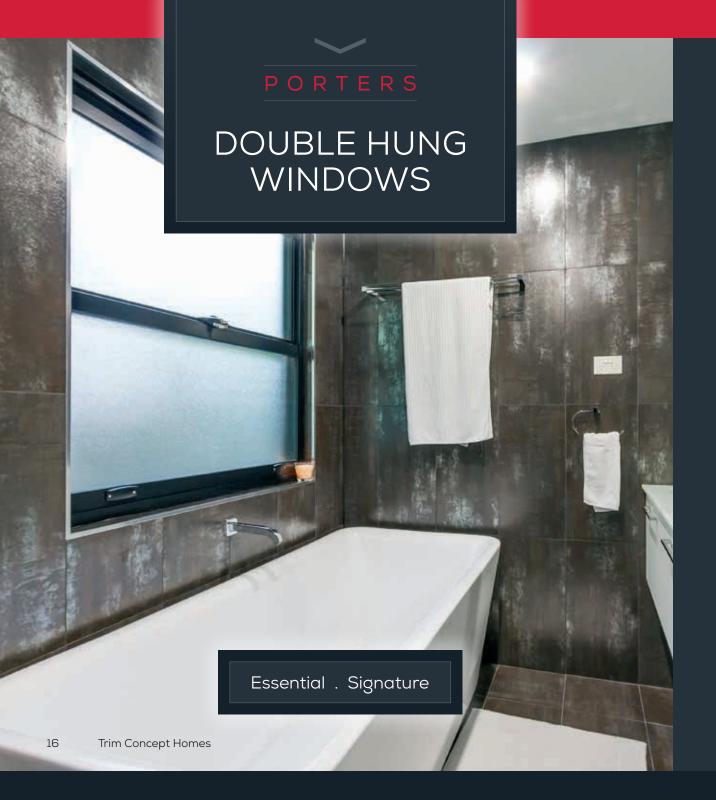

## Signature LB only

- Comprehensive security with unique lever and key operated multi-point locking system
- · Curtain-friendly design protects your window furnishings thanks to folding handles

Double Hung windows allow you to enjoy the benefits of natural light and air in any context in your home, including areas with limited opening spaces. They are secure, easy to operate and available in a range of sizes and configurations.

## Hey Features & Benefits

## Essential . Signature

- Easily adjustable airflow can be directed through the top, bottom or both sashes
- Pedestrian-friendly design keeps your family safe with non-projecting sashes
- Aesthetic symmetry with other Bradnam's products for seamless design integration
- Easy window movement thanks to carefully engineered spring balances

## Premium Features

## Signature Only

- Easy to operate thanks to multi-spring balance system
- Thermal and acoustic insulation available with single and double glazing options

When it comes to enjoying a breath of fresh air, louvre windows have got your back. A modern take on a golden oldie, our louvre windows are easy to clean and easy to operate. They can be locked in position and can be combined with insect or security screens for protection against unwanted visitors.