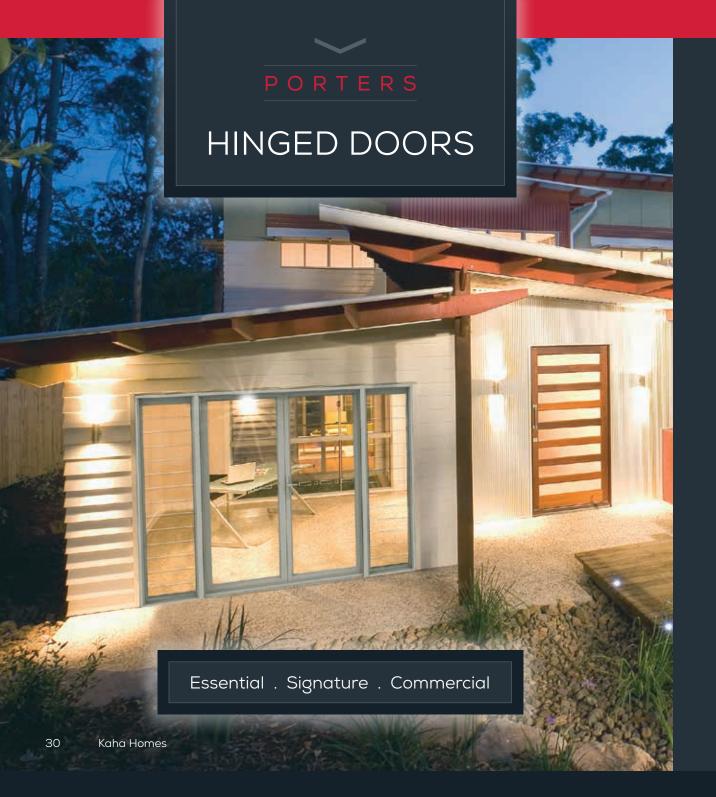

Bradnam's hinged glass doors will create a modern yet timeless entryway for your home. Install them as a standalone feature, or combine them with other windows. With single and double door configurations available, they have the versatility necessary to suit your chosen context.

### Essential . Signature . Commercial

- · Designed to fit almost any context including small balconies and other areas with restricted opening space
- Architectural symmetry with the entire Bradnam's range allows for seamless design integration
- Ideal as a feature piece in combination with Bradnam's windows such as hi lites and side lites
- Customisable glazing to suit your needs, including single and double glazing

## Commercial Only

- Architectural hardware customisation thanks to compatibility with a broad range of options
- Maximum strength and rigidity courtesy of heavy duty 50mm sash

With customisable folding options, superior security and an easy to operate design, it's no wonder our **bi-fold doors** are a long-term popular choice for residential and commercial indoor-outdoor entertainment areas. With standard configuration options available, including your choice of doors between 2 and 6 panels, integrating our bi-fold doors into your design couldn't be easier.