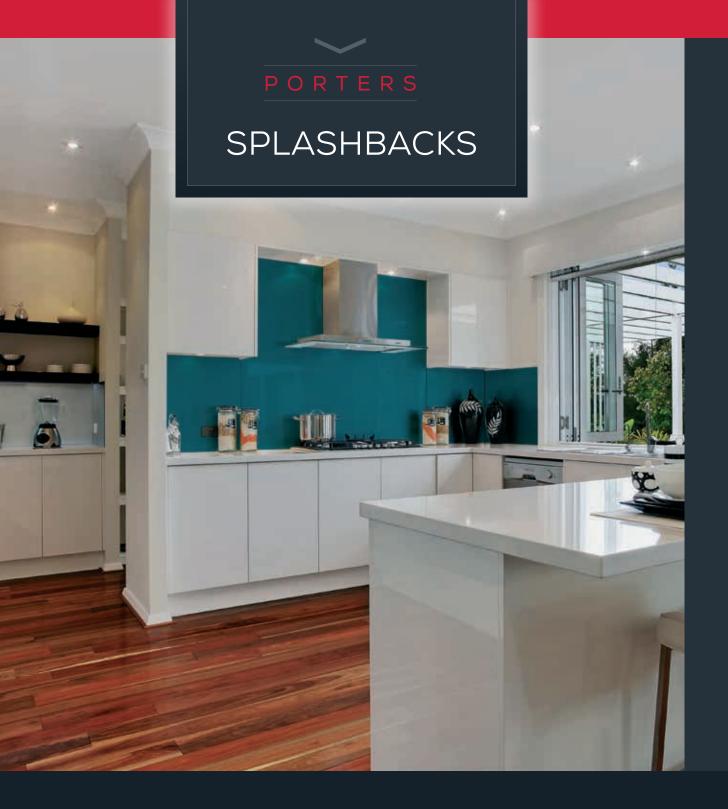

Bradnam's **Splashbacks** are the perfect way to add a touch of colour to kitchens, bathrooms and other spaces around your home. They are suitable to be installed behind both gas and electric cooktops. Panels can be customised to allow for power points, range hoods, cut outs and more.

# Hey Features & Benefits

- Sleek, modern alternative to ceramic tiles
- Easy to clean and more hygienic than tiles issue of grout attracting dirt and grime is avoided
- Manufactured from 6mm toughened safety glass to meet Australian safety standards
- Available in standard and decorative colours, and image glass