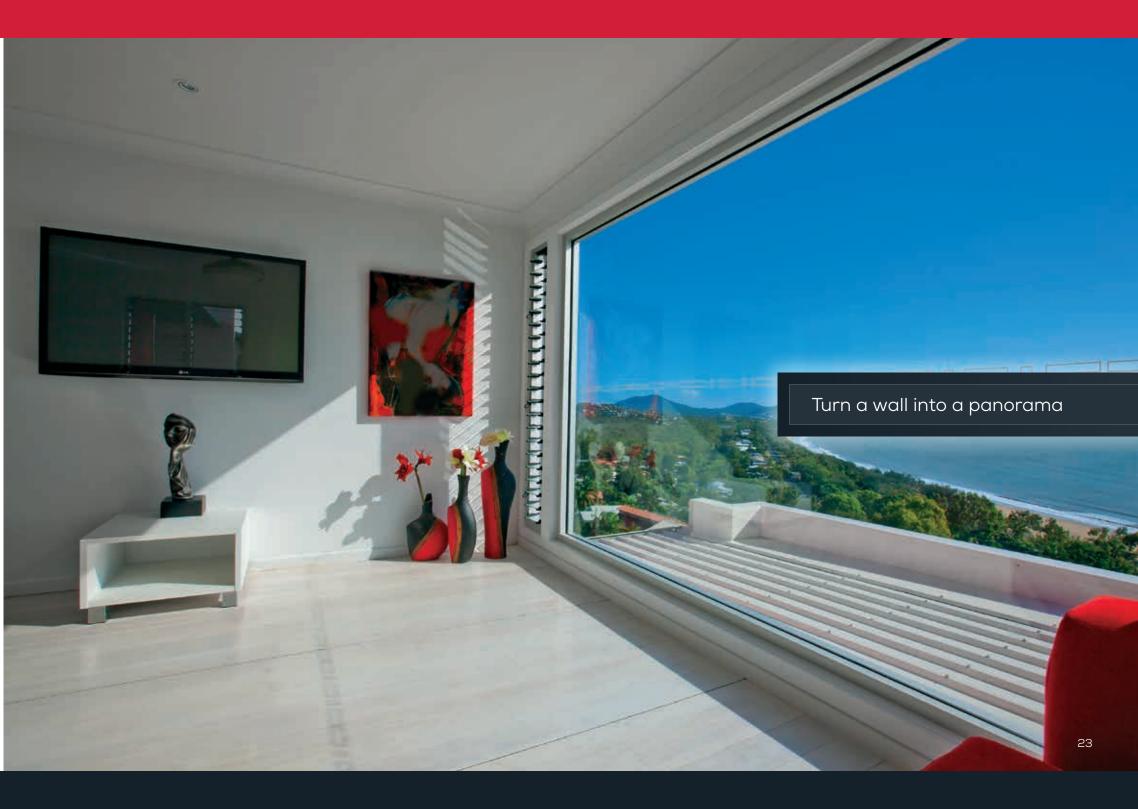

## Commercial Only

- Multi-point lever compression locks for enhanced security on access panels
- Stainless steel hinges allow for trouble-free operation

With their picture frame look and concealed fixings, our **fixed windows** allow you to showcase extensive views and invite maximum natural light into your home. Great as a standalone feature, or the perfect companion for our other windows and doors.

## Hey Features & Benefits

### Essential . Signature . Commercial

- Safety-first design with no exposed sharp edges
- · Concealed fixings provide a beautiful, clean finish
- Feature window potential when combined with other Bradnam's windows and doors
- Complements other windows and doors as a side lite or hi lite

## Premium Features

### Signature & Commercial Only

- Superior strength with robust 100mm frames
- Ability to re-glaze internally ideal for multi storey projects