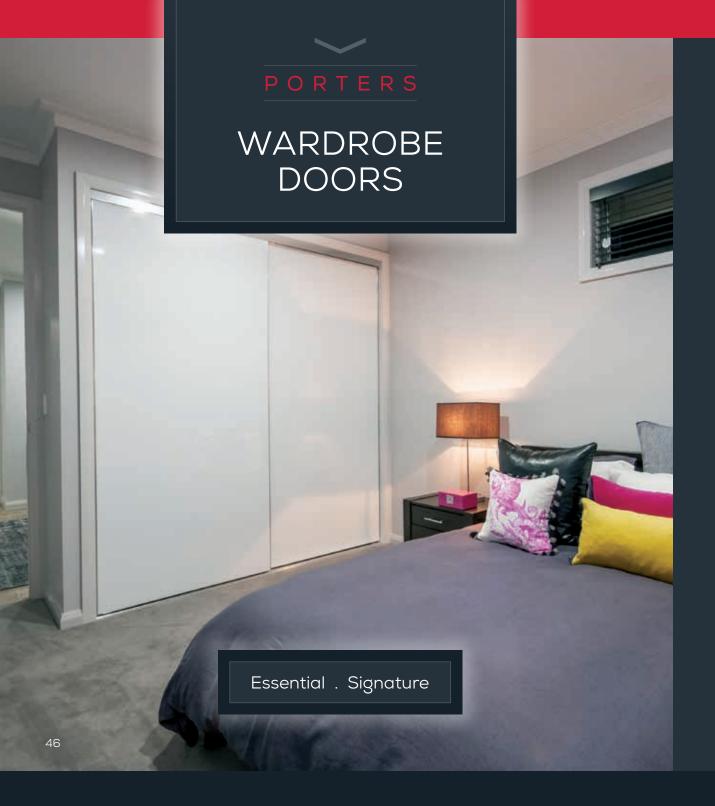

The result? A durable, scratch-resistant, vibrant, high-gloss finish and photorealistic colour.

Transform a necessary bedroom element into an aesthetically pleasing feature with our wardrobe doors. Available in a wide range of infill options including vinyl, mirror, painted glass and image glass, you'll find a wardrobe door option to suit every bedroom in your home.

#### Essential . Signature

- Unobtrusive, low profile, easy to clean track
- · Large rollers ensure smooth gliding action
- Make bold design statements with mirror or painted glass panels

#### Signature Only

· Frameless-look door panels create a modern appearance