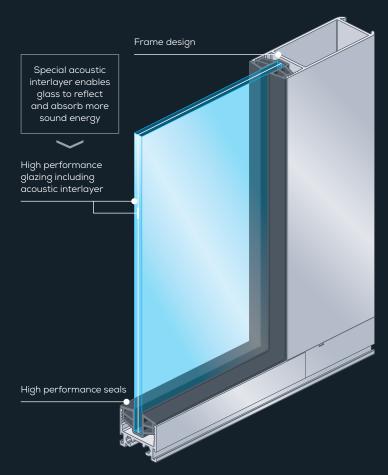

## Sound Smart™

#### **Noise Reduction**

Reduce unwanted external noise - nearby traffic or noisy neighbours

#### Safety

Effective, affordable barrier against forced entry

Enjoy peace of mind knowing that your home has extra protection

### SOUND SMART™

Reduce up to 23%\* in energy costs

Create a quiet haven

<sup>\*</sup> Energy savings are based on simulation of a single storey house in different climates using BERS Pro energy simulation software. The figures are indicative only as climate, house design and occupancy lifestyle will affect the amount of energy savings.