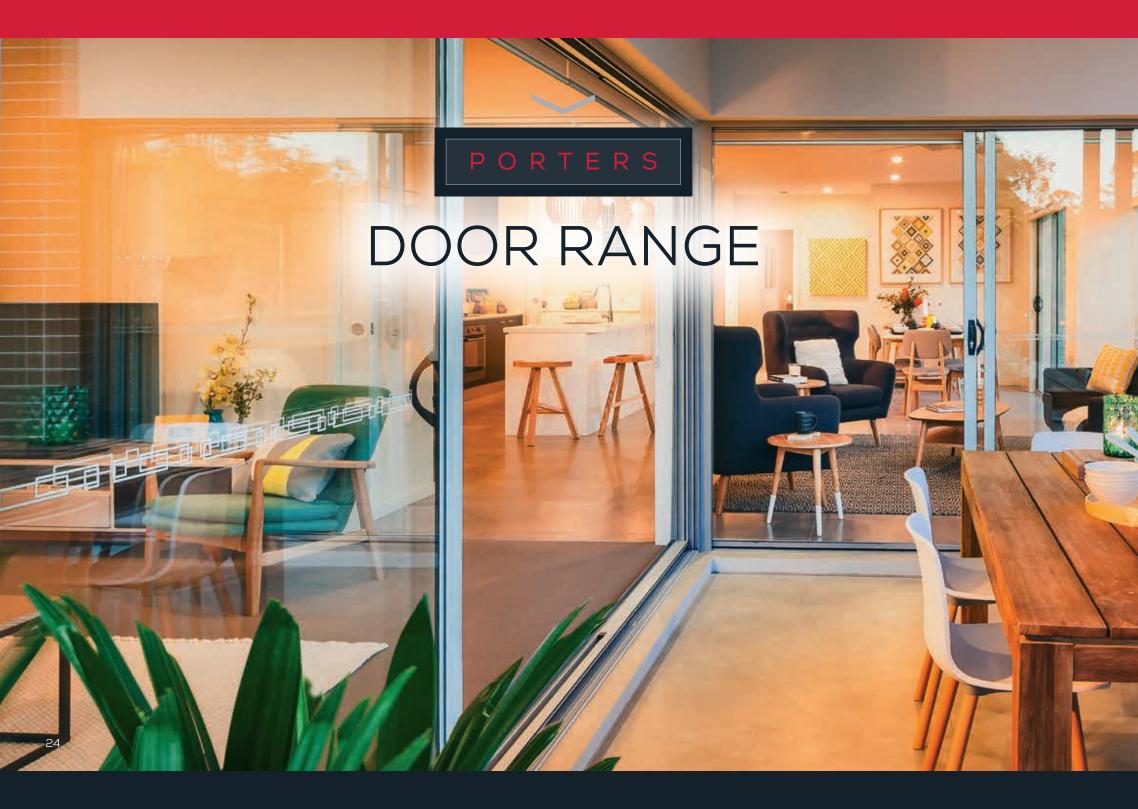

### DOOR RANGE

| SLIDING DOORS        | 26 |
|----------------------|----|
| CORNER SLIDING DOORS | 28 |
| CAVITY SLIDING DOORS | 29 |
| HINGED DOORS         | 30 |
| BI-FOLD DOORS        | 32 |

Designed with aesthetic, lifestyle and performance features firmly in mind, sliding doors are a practical way to maximise views and natural light in your home. With standard, oversize and innovative options, you're sure to find a door that suits your home.