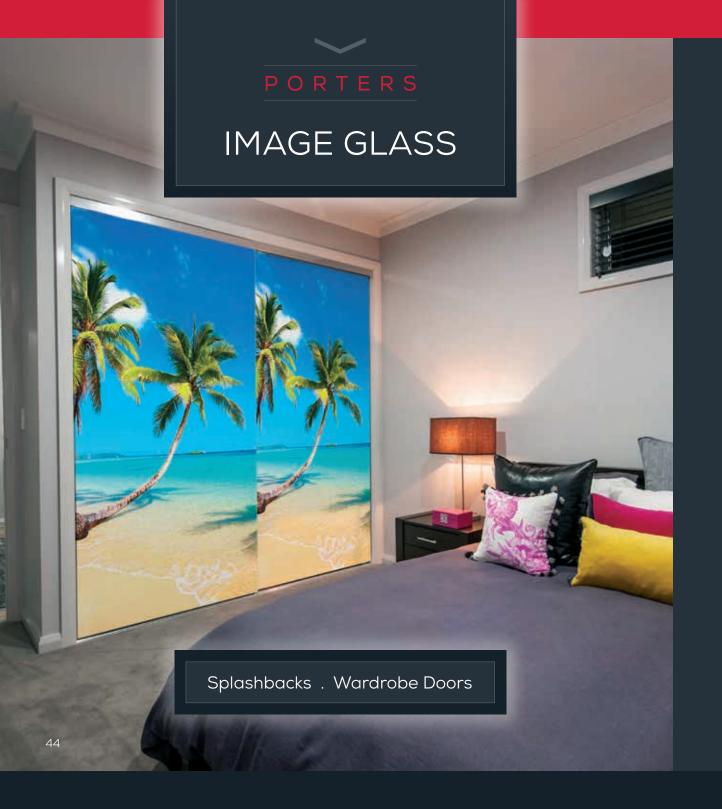

Utilising ceramic ink technology, Bradnam's **Image Glass** offers the ability to digitally print full-colour images, patterns and designs for use in wardrobe doors and splashback panels.

By backing the colour in as part of the toughening process, the ink is converted into a hard ceramic layer fused into the glass.

The result? A durable, scratch-resistant, vibrant, high-gloss finish and photorealistic colour.

Transform a necessary bedroom element into an aesthetically pleasing feature with our wardrobe doors. Available in a wide range of infill options including vinyl, mirror, painted glass and image glass, you'll find a wardrobe door option to suit every bedroom in your home.