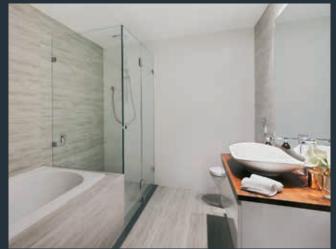

Note: Internal products may be subject to local variation. Speak to a sales representative to confirm availability.

Complete your modern bathroom with our full framed Essential shower screens or semi-frameless Signature shower screens. Blending style, safety, practicality and performance, both shower screens are popular choices. Thanks to our multiple configurations, you're sure to find a shower screen to suit your bathroom.

#### Signature Only

- Chrome handle and chrome covered pivot blocks
- Glazed with 6mm safety glass for added strength

The **Frameless shower screen** collection is Bradnam's premium shower screen product. Modern, practical, and stunning, these shower screens are made from superior strength 10mm safety glass. Strong but elegant, they're the perfect, stylish luxury for any contemporary home.