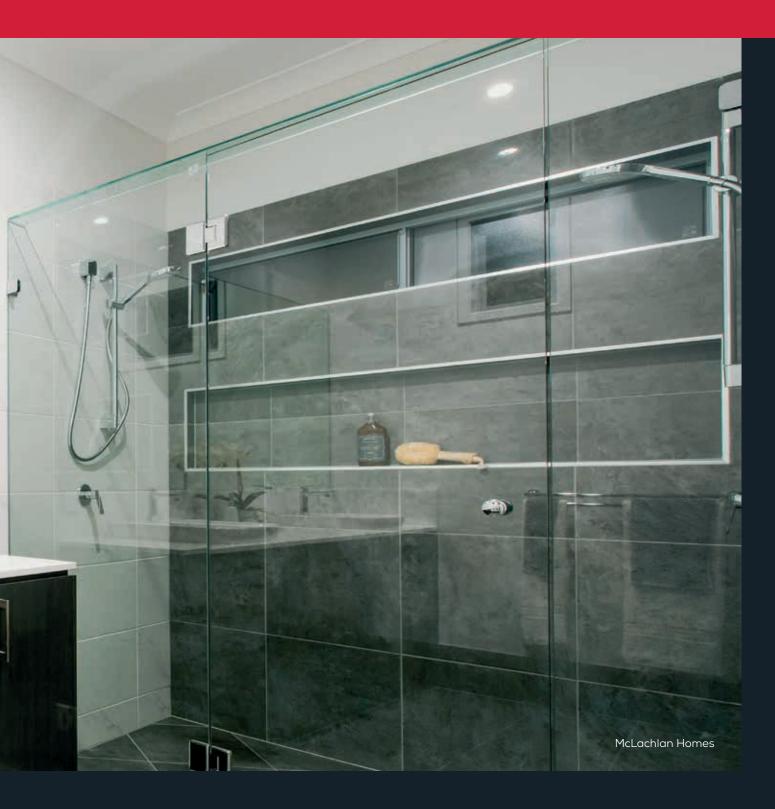

Note: Internal products may be subject to local variation. Speak to a sales representative to confirm availability.

Complete your modern bathroom with our full framed Essential shower screens or semi-frameless Signature shower screens. Blending style, safety, practicality and performance, both shower screens are popular choices. Thanks to our multiple configurations, you're sure to find a shower screen to suit your bathroom.

#### Essential . Signature

- Convenient self-closing mechanism
- Unique water deflector strip for superior splash resistance
- Self-draining sill for improved water resistance
- Concealed fixings for a sleek finish

#### Premium Features

#### Signature Only

- Chrome handle and chrome covered pivot blocks
- Glazed with 6mm safety glass for added strength

The **Frameless shower screen** collection is Bradnam's premium shower screen product. Modern, practical, and stunning, these shower screens are made from superior strength 10mm safety glass. Strong but elegant, they're the perfect, stylish luxury for any contemporary home.