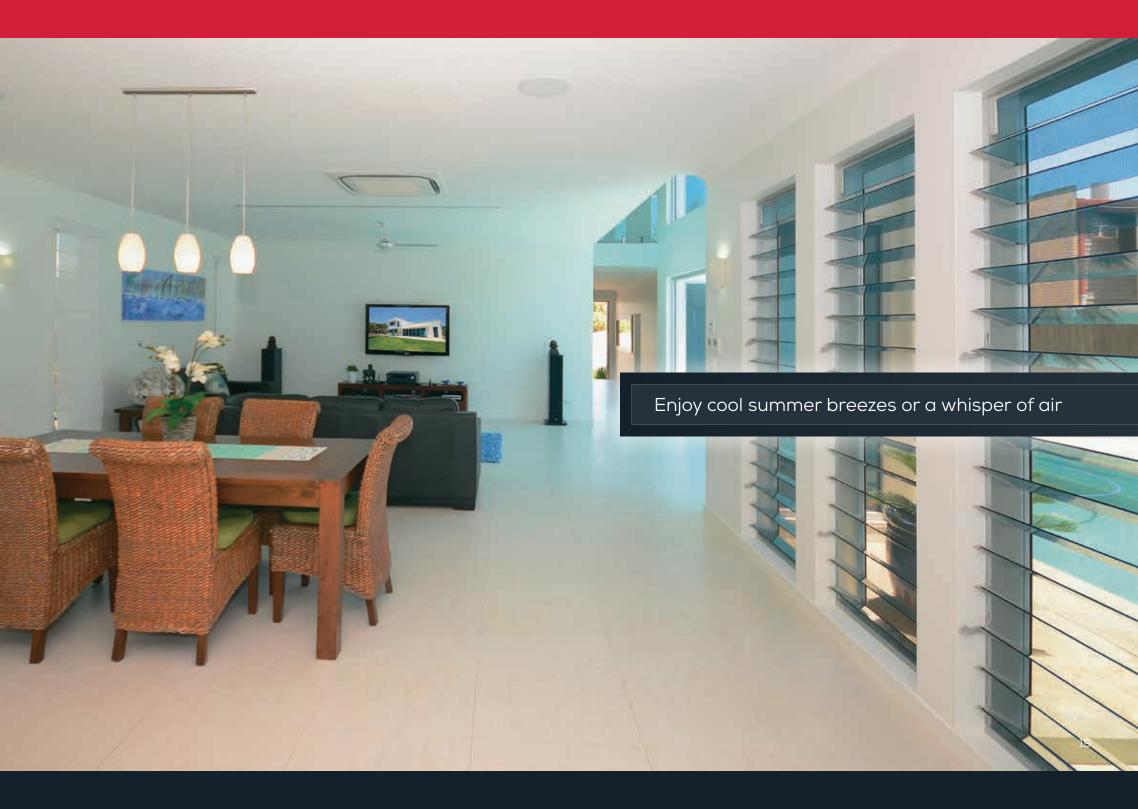

## Signature Only

- Easy to operate thanks to multi-spring balance system
- Thermal and acoustic insulation available with single and double glazing options

When it comes to enjoying a breath of fresh air, louvre windows have got your back. A modern take on a golden oldie, our louvre windows are easy to clean and easy to operate. They can be locked in position and can be combined with insect or security screens for protection against unwanted visitors.

## Hey Features & Benefits

- Maximum natural ventilation and air flow when fully open
- Easy clean design with the ability to clean both sides of the window from inside your home
- Multiple blade options including glass, timber and aluminium
- Security and safety features including handle locks
- Ideal for secure ventilation when installed above Bradnam's doors (doors can be locked while louvres are left open)