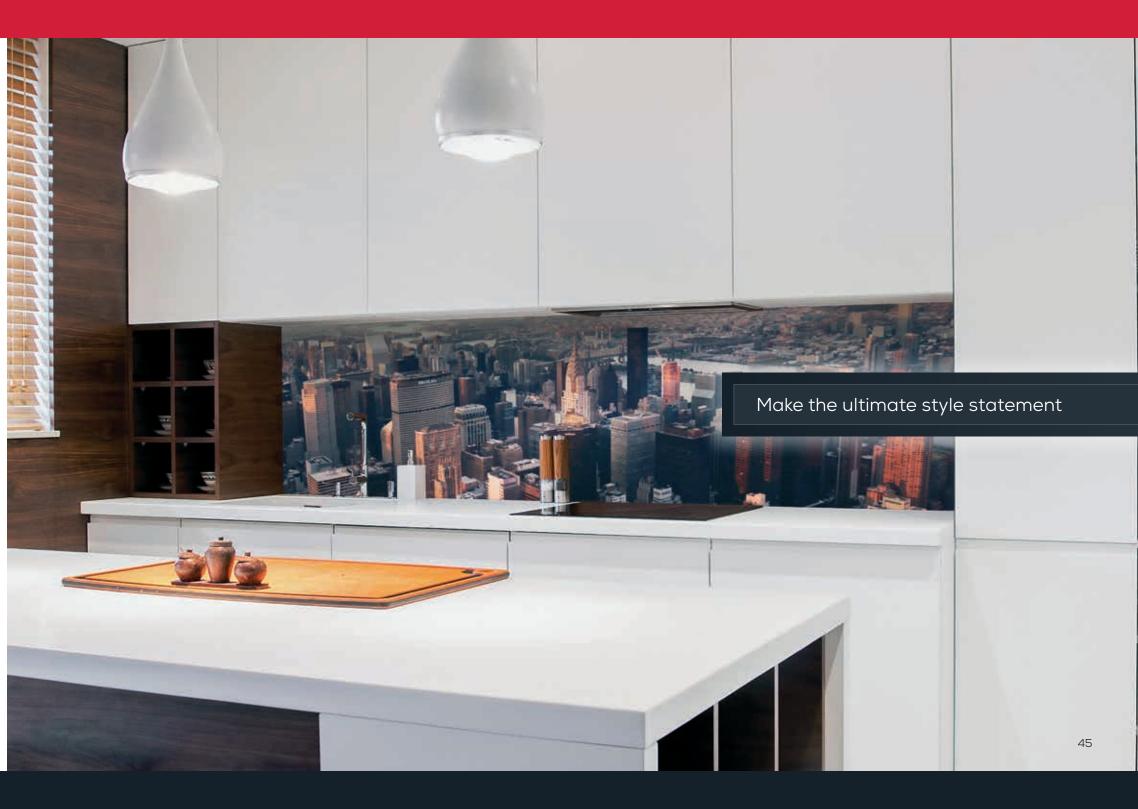

Bradnam's **Splashbacks** are the perfect way to add a touch of colour to kitchens, bathrooms and other spaces around your home. They are suitable to be installed behind both gas and electric cooktops. Panels can be customised to allow for power points, range hoods, cut outs and more.

# Hey Features & Benefits

- Sleek, modern alternative to ceramic tiles
- Easy to clean and more hygienic than tiles issue of grout attracting dirt and grime is avoided
- Manufactured from 6mm toughened safety glass to meet Australian safety standards
- Available in standard and decorative colours, and image glass