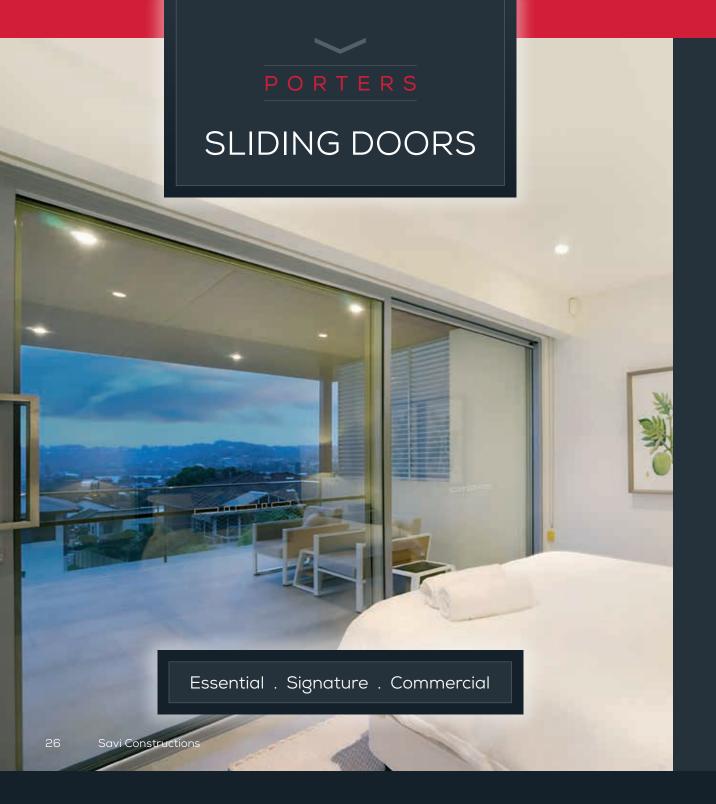

### DOOR RANGE

| SLIDING DOORS        | 26 |
|----------------------|----|
| CORNER SLIDING DOORS | 28 |
| CAVITY SLIDING DOORS | 29 |
| HINGED DOORS         | 30 |
| BI-FOLD DOORS        | 32 |

Designed with aesthetic, lifestyle and performance features firmly in mind, sliding doors are a practical way to maximise views and natural light in your home. With standard, oversize and innovative options, you're sure to find a door that suits your home.

## Hey Features & Benefits

#### Essential . Signature . Commercial

- Curtain-friendly design with rounded and capped sections to protect your window furnishings from sharp edges
- Conveniently located key cylinders allow for easy operation
- Mortice locks fitted in stylish handles for superior security
- Effortless operation with our high-performance rollers

## Premium Features

## Signature & Commercial Only

- Innovative corner and cavity configurations allow for the creation of luxury indoor/outdoor spaces
- Single and double glazing options provide thermal and acoustic insulation