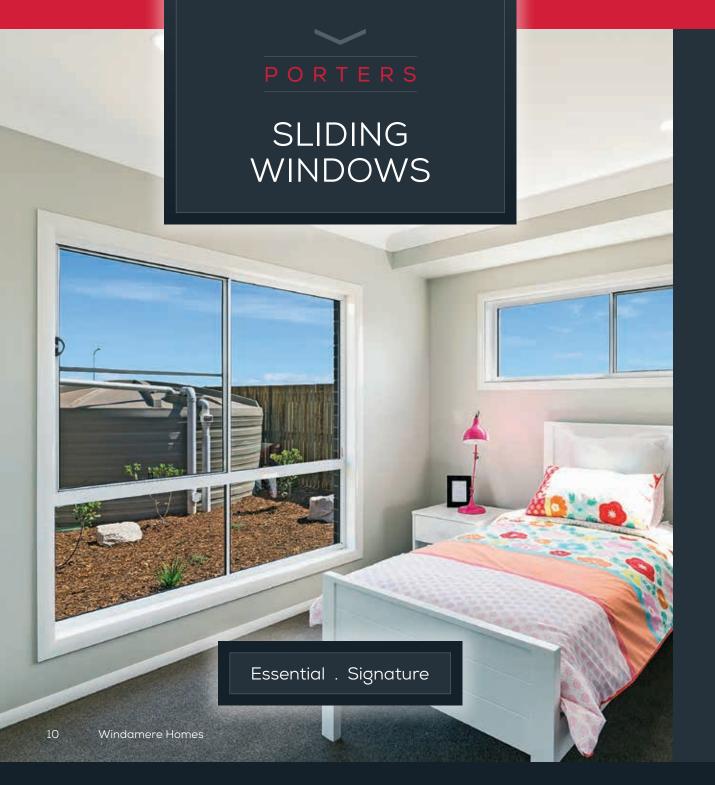

Are you looking for the ideal windows for your home? Designed to meet all the requirements of the modern home, including security, strength, reliability and expansive views, our sliding window range is a contemporary take on a traditional favourite - one that's sure to suit your home.

### Essential . Signature

- Secure ventilation with keyed vent locks so your windows can be locked slightly open
- Optional locking handles for enhanced security
- · Aesthetic symmetry with other Bradnam's windows and doors for stylish house facades
- Effortless operation with our high-performance rollers