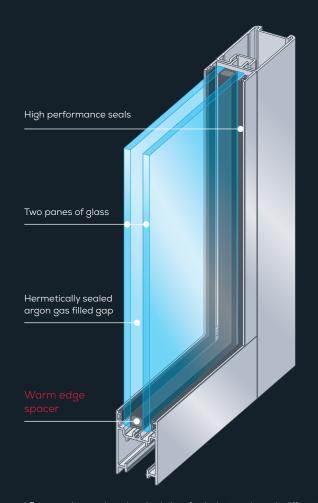

## Double Glazed

#### **Year-round Comfort**

Acts as extra insulation by limiting the flow of hot or cold air in and out of your home

Helps maintain comfortable temperatures inside across all seasons

#### **Energy Reduction**

Reduce reliance on air conditioning and heaters lowering electricity bills

Consume less energy for a smaller carbon footprint

#### **Noise Reduction**

Minimise outside noise – creating a quiet haven inside your home

#### Safety

Extra strong resistance to unwanted attacks by intruders