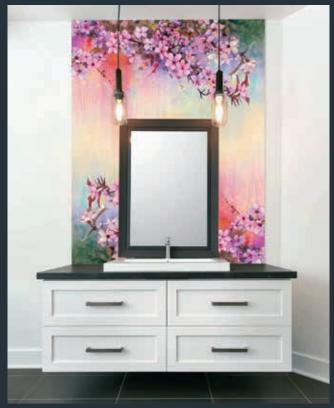

Utilising ceramic ink technology, Bradnam's **Image Glass** offers the ability to digitally print full-colour images, patterns and designs for use in wardrobe doors and splashback panels.

By backing the colour in as part of the toughening process, the ink is converted into a hard ceramic layer fused into the glass.

The result? A durable, scratch-resistant, vibrant, high-gloss finish and photorealistic colour.

Transform a necessary bedroom element into an aesthetically pleasing feature with our wardrobe doors. Available in a wide range of infill options including vinyl, mirror, painted glass and image glass, you'll find a wardrobe door option to suit every bedroom in your home.