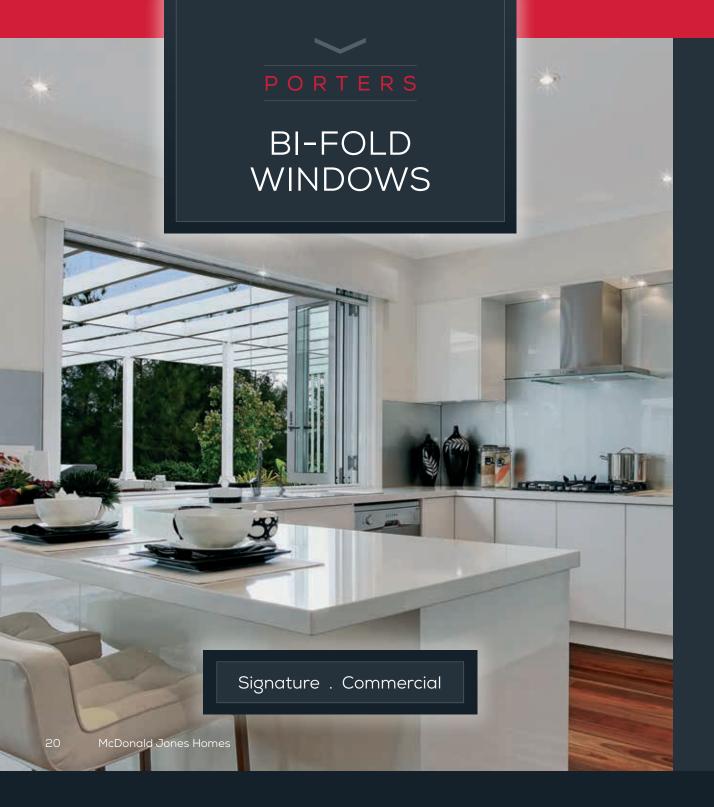

Whether you're after wide opening spaces, unobstructed views, or a stylish and functional servery window, our bi-fold windows have got you covered. Secure, versatile and chic, Bradnam's bi-fold window collection features all the bells and whistles you need – including some you probably haven't thought of yet.

### Signature . Commercial

- · Ideal for indoor-outdoor entertainment in your home or business when installed as a servery window
- Multiple stacking configurations allow you to choose windows that stack to one or both sides
- Easy opening and smooth sliding thanks to precision engineered roller system
- Robust 100mm frames ensure durability and superior strength