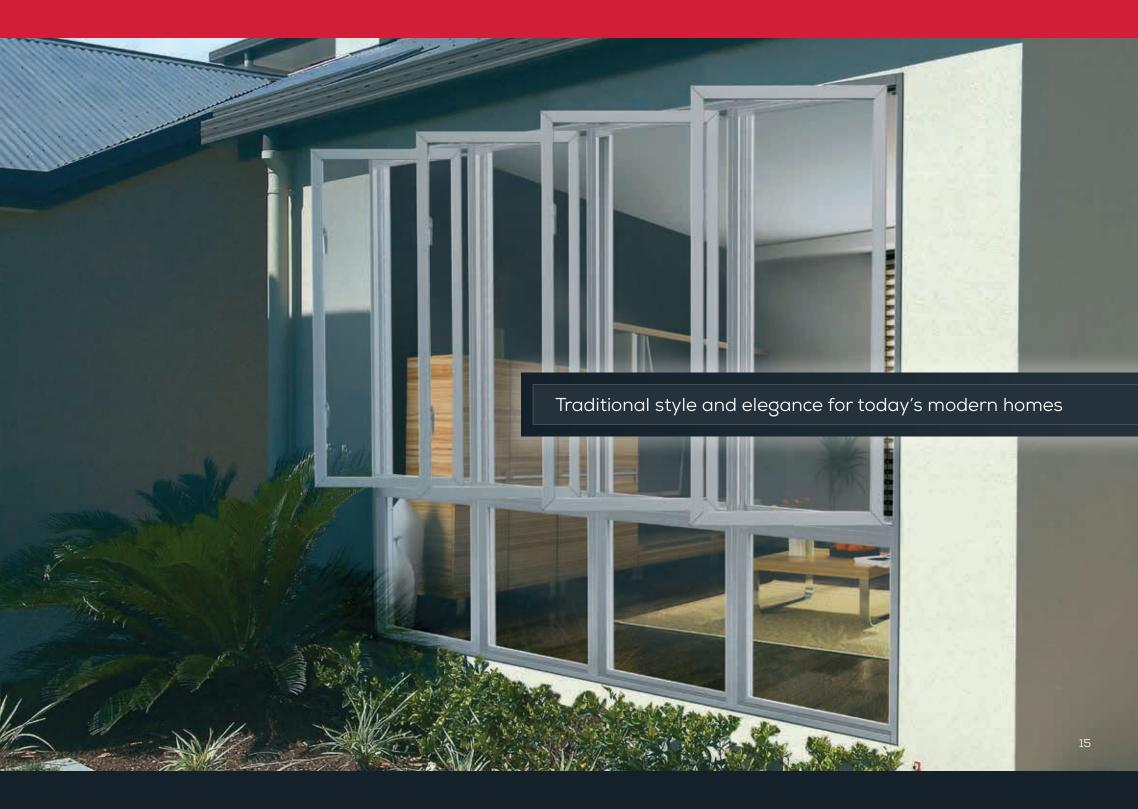

Whether you're after wide opening spaces, unobstructed views, or a stylish and functional servery window, our bi-fold windows have got you covered. Secure, versatile and chic, Bradnam's bi-fold window collection features all the bells and whistles you need – including some you probably haven't thought of yet.

## Hey Features & Benefits

### Signature . Commercial

- · Ideal for indoor-outdoor entertainment in your home or business when installed as a servery window
- Multiple stacking configurations allow you to choose windows that stack to one or both sides
- Easy opening and smooth sliding thanks to precision engineered roller system
- Robust 100mm frames ensure durability and superior strength

## Premium Features

## Commercial Only

- Multi-point lever compression locks for enhanced security on access panels
- Stainless steel hinges allow for trouble-free operation

With their picture frame look and concealed fixings, our **fixed windows** allow you to showcase extensive views and invite maximum natural light into your home. Great as a standalone feature, or the perfect companion for our other windows and doors.