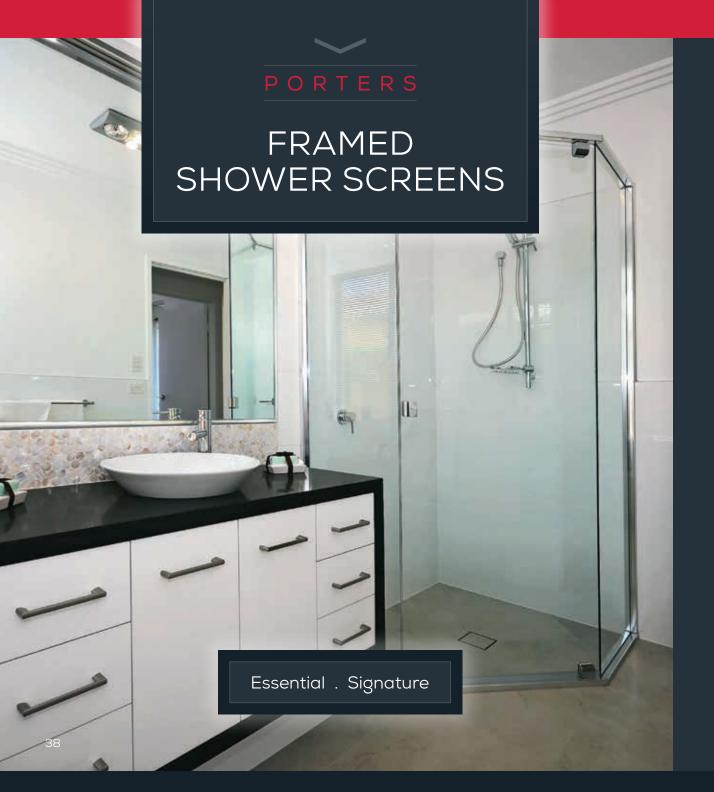

Note: Internal products may be subject to local variation. Speak to a sales representative to confirm availability.

Complete your modern bathroom with our full framed Essential shower screens or semi-frameless Signature shower screens. Blending style, safety, practicality and performance, both shower screens are popular choices. Thanks to our multiple configurations, you're sure to find a shower screen to suit your bathroom.

### Hey Features & Benefits

#### Essential . Signature

- Convenient self-closing mechanism
- Unique water deflector strip for superior splash resistance
- Self-draining sill for improved water resistance
- Concealed fixings for a sleek finish

#### Premium Features

#### Signature Only

- Chrome handle and chrome covered pivot blocks
- Glazed with 6mm safety glass for added strength

The **Frameless shower screen** collection is Bradnam's premium shower screen product. Modern, practical, and stunning, these shower screens are made from superior strength 10mm safety glass. Strong but elegant, they're the perfect, stylish luxury for any contemporary home.