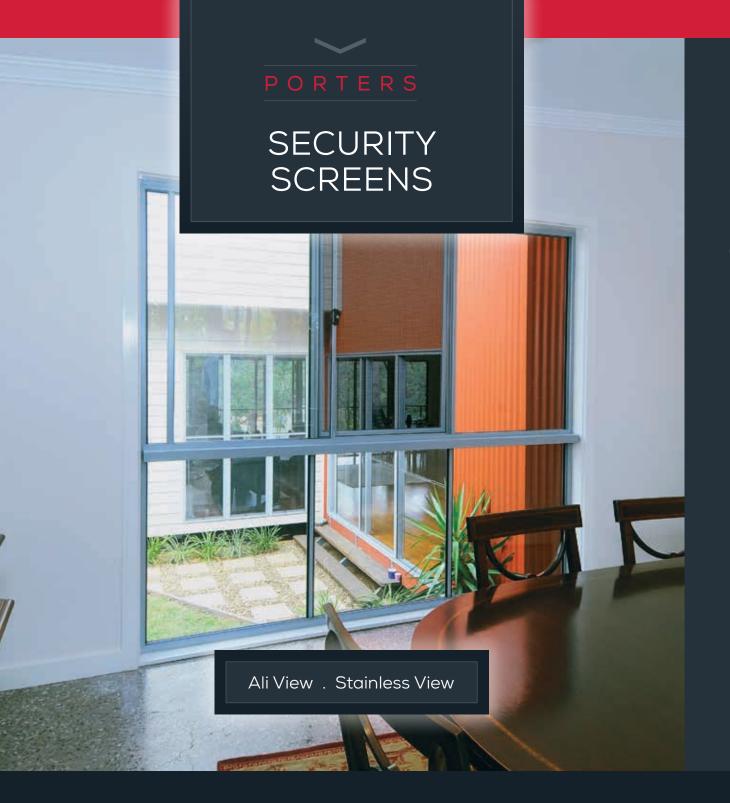

If security and safety are important to you, you can't look past our **security screens**. With superior strength mesh and an innovative key way fixing system, they provide powerful protection against would-be intruders – and without impeding your view.

## Hey Features & Benefits

#### Ali View . Stainless View

- Powerful deterrent for intruders on your property
- Clean frames without screws and rivets seamlessly integrate with Bradnam's windows and doors
- Reduces risk of corrosion or rust due to the innovative key way fixing system