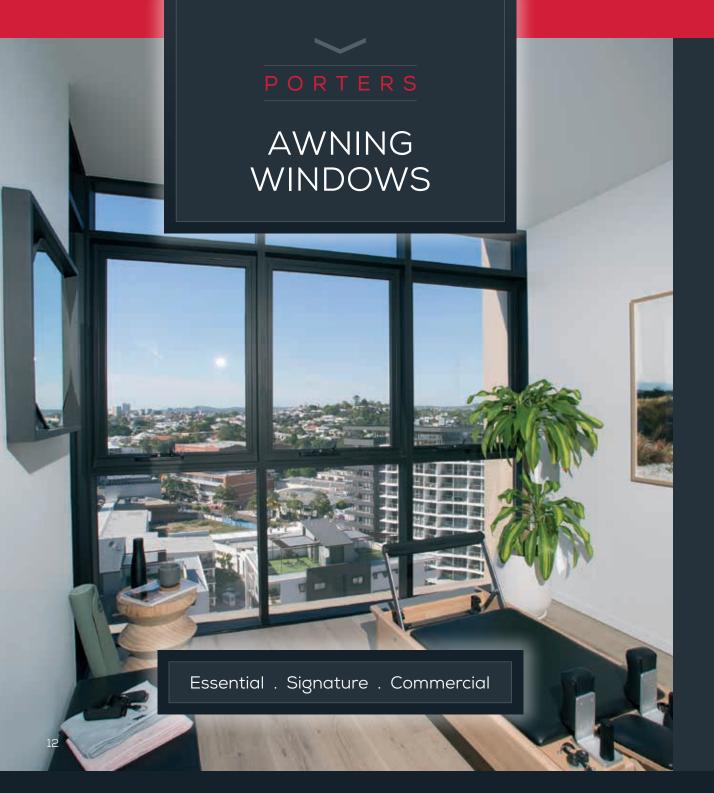

## Signature Only

- Flexible entertaining solutions with configurations designed to be used in an indoor/outdoor servery
- Superior strength and integrity with 100mm aluminium frame width

If you want windows that can provide natural ventilation year-round and invite natural light into your home, our awning windows are exactly what you've been looking for. They can be combined with fixed windows to create 'feature windows' or maximise natural light and your view.

### Essential . Signature . Commercial

- Natural ventilation year-round, with a top hinged design that allows air-flow even during light rain showers
- Optional opening restrictions for improved safety of upper storey windows
- 'Picture frame' look created with improved mitre joints
- Greater stability with sashes hung from a concealed heavy duty bar