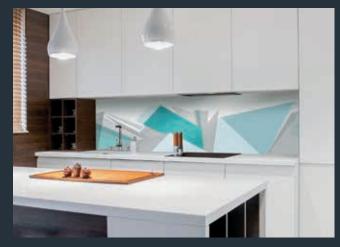

Bradnam's **Splashbacks** are the perfect way to add a touch of colour to kitchens, bathrooms and other spaces around your home. They are suitable to be installed behind both gas and electric cooktops. Panels can be customised to allow for power points, range hoods, cut outs and more.

# Hey Features & Benefits

- Sleek, modern alternative to ceramic tiles
- Easy to clean and more hygienic than tiles issue of grout attracting dirt and grime is avoided
- Manufactured from 6mm toughened safety glass to meet Australian safety standards
- Available in standard and decorative colours, and image glass